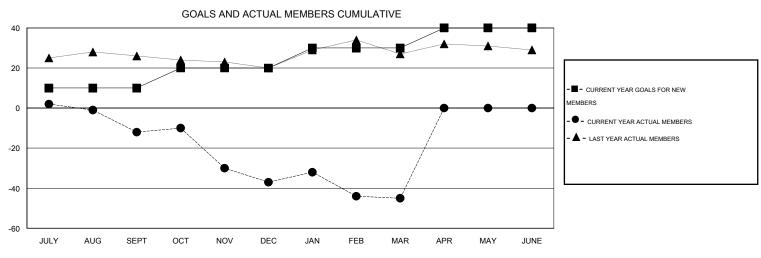

## District 9 SW

Results as of: 3/31/2014

GMT: Gary Fry LOCATION IOWA GMT CA 1

|               |                  | Clubs               |                            |                             | Members               |                    |                                  |                              |                             |  |
|---------------|------------------|---------------------|----------------------------|-----------------------------|-----------------------|--------------------|----------------------------------|------------------------------|-----------------------------|--|
|               | RESU             | LTS FOR 2013-2014   |                            |                             | RESULTS FOR 2013-2014 |                    |                                  |                              |                             |  |
| QUARTER       | NEW CLUB<br>GOAL | ACTUAL NEW<br>CLUBS | ACTUAL<br>DROPPED<br>CLUBS | ACTUAL NET<br>GAIN/<br>LOSS | QUARTER               | NEW MEMBER<br>GOAL | ACTUAL TOTAL<br>MEMBERS<br>ADDED | ACTUAL<br>DROPPED<br>MEMBERS | ACTUAL NET<br>GAIN/<br>LOSS |  |
| JULY/AUG/SEPT | 0                | 0                   | 0                          | 0                           | JULY/AUG/SEPT         | 10                 | 14                               | 26                           | -12                         |  |
| OCT/NOV/DEC   | 0                | 0                   | 0                          | 0                           | OCT/NOV/DEC           | 10                 | 15                               | 40                           | -25                         |  |
| JAN/FEB/MAR   | 0                | 0                   | 0                          | 0                           | JAN/FEB/MAR           | 10                 | 32                               | 40                           | -8                          |  |
| APR/MAY/JUNE  | 0                | 0                   | 0                          | 0                           | APR/MAY/JUNE          | 10                 | 0                                | 0                            | 0                           |  |

## GOALS AND ACTUAL NEW CLUBS CUMULATIVE

| DROPPED CLUBS: 0 |     | 26 CLUBS OF 56 ADDED 1 OR MORE | GENDER DISTRIBUTION  |                |     |
|------------------|-----|--------------------------------|----------------------|----------------|-----|
|                  |     | NEW MEMBERS                    | MALE                 | 1,071 (73.21%) |     |
| DROPPED MEMBERS  |     |                                | FEMALE               | 392 (26.79%)   |     |
|                  |     |                                |                      |                |     |
| DECEASED         | 19  | CLICK HERE FOR HEALTH          |                      |                | 354 |
| CLUB CANCELLED 0 |     | ASSESSMENT DATA                | FAMILY UNIT MEMBERS  |                |     |
| OTHER            | 87  |                                | HEAD OF HOUSEHOLD    |                | 173 |
| TOTAL            | 106 |                                | NON-HEAD OF HOUSEHOL | D              | 181 |